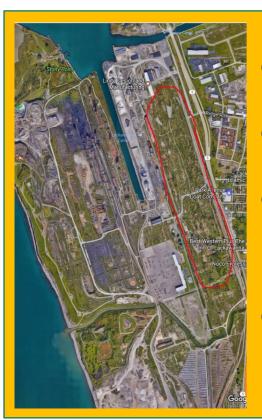

## 6:00 p.m. Tues. Dec. 17, 2019

St. Anthony's Church 306 Ingham St. Lackawanna, NY 14218

The Industrial Land Development Corporation, an affiliate of the Erie County Industrial Development Agency, will host a public meeting to present project updates for a 240-acre parcel of land on the former Bethlehem Steel site, and present the Environmental Impact Statement Outline. ILDC Staff and engineering consultants AECOM will make a brief presentation, followed by an opportunity for the public to submit comments and questions.