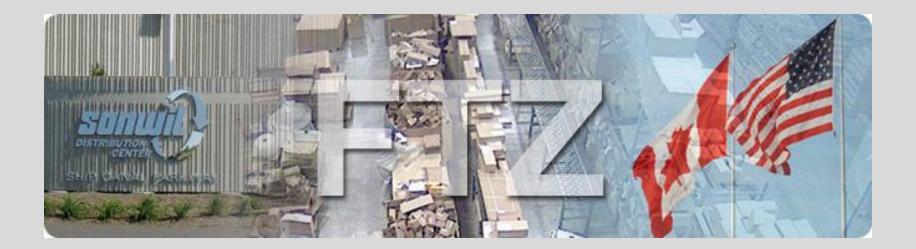

of the UNITED STATES



"Government at the Speed of Business"





Foreign Trade Zone #23 **Erie County** 



#### **FOREIGN TRADE ZONE #23 – OPERATORS and ACREAGE**

<u>SITE 1 - 225 acres</u> WNYFTZ Operators, Inc Gateway Trade Center, Inc. Buffalo

<u>SITE 5 – 55 acres</u> Danasons Border Services, Inc. Grand Island

<u>SITE 6 – 11 acres</u> Speed Global Transportation Buffalo



<u>SITE 9 – 5 acres</u> Starline USA, Inc. Grand Island

<u>SITE 10 – 14.2 acres</u> Sonwil Distribution Buffalo

<u>SITE 11 – 5.8 acres</u> Sonwil Distribution West Seneca

Present: processing application for Synchronous Support System, Blasdell, a GM supplier.

In 2010, more than \$47Million in merchandise moved through FTZ #23.

# Foreign Trade Zone #23 Erie County

#### Sonwil Distribution – Sites 10 & 11





# Is this your company?

## Accounting









# Do you know your customers?





# Worldwide Credit Reports



# "Fresh"



## **International Division Seminar Series**

#### **Annual International Business Seminar**

#### **Monthly Global Trade Seminars**



June 15<sup>th</sup> "What to do when Customs Picks On You!" 9:00 – 11:00 @ ECIDA









#### We have the Solutions to your Questions and Needs!